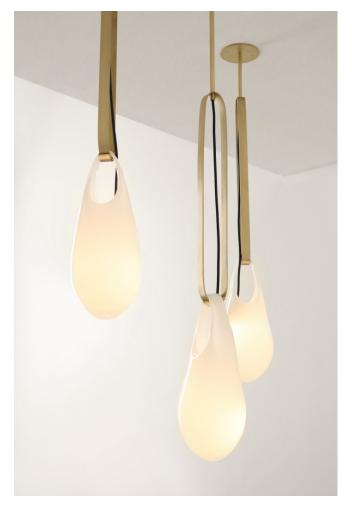

## BY <u>SKLO</u>

An expressive glass vessel that appears to stretch under its weight serves as a shade in this pendant. The glass element here is different from that of the Hold Sconce and Hold Pendant in that is round and not flattened, and it is also of a different size. The glass element hangs from a brass "pin" element, made of a continuous ribbon of the brass bar, which opens and closes to allow for removal of the glass. The brass socket is suspended on an exposed fabric-wrapped electrical cord from the top of the "pin" and suspends the light bulb within the opening at the top of the glass. The "pin" element is available in two lengths.