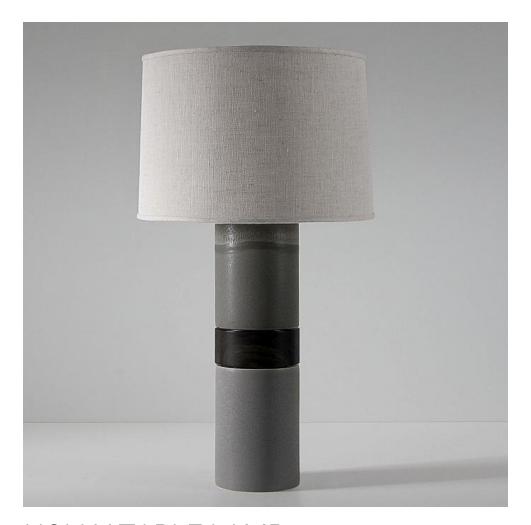

# **HOLLY TABLE LAMP**

### **BY STONE & SAWYER**

Handcrafted stoneware table lamp with a choice of glazed, metal and wood finishes.

#### **Dimensions**

Lamp - 34"H x 5 1/2"W (Height is to top of Finial once Harp is assembled to lamp)

Shade - 15" x 16" x 11"

# **Material Options**

Handcrafted stoneware lamp body available in Fossil Gray, Pigeon, White Quartz, Charcoal and Obsidian. Our Canyon forms are hand carved prior to glazing. The Holly table lamp is available in Walnut, ebonized Walnut, or White Oak along with hand finished blackened brass or satin brass hardware. Lampshades are 100% natural linen in cream or natural.