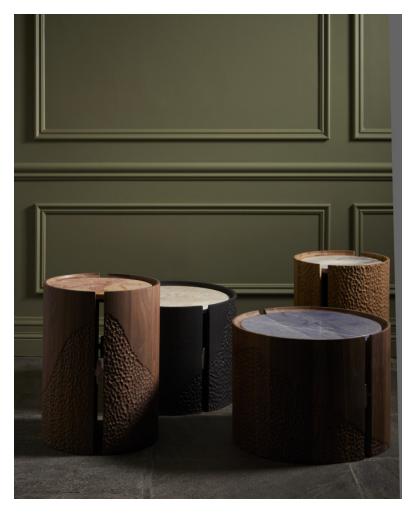

## HORIZON TABLES BY COLLABORATIONS: HOLLACE CLUNY

Designed by Kim Lambert

The Willow Collection is Inspired by the dual nature of the willow — its delicate movement and deep-rooted endurance — this limited series reimagines furniture as both gesture and mass.

Soft curves converge with clean lines, where refinement meets rawness. Solid wood is bent and carved into flowing forms, then brushed to reveal its grain and character. Metal elements are cast with a quiet patina, bearing the marks of time and touch. Stone surfaces are hand-selected and gently honed — their edges softened, their essence left intact. Each material is shaped, but never disguised — revealed in its most elemental state.

The collection pays homage to the expressive linework of Art Nouveau masters and the honest materiality of Brutalist visionaries. It is not nostalgic, but reverent — a dialogue between eras, filtered through a contemporary lens.