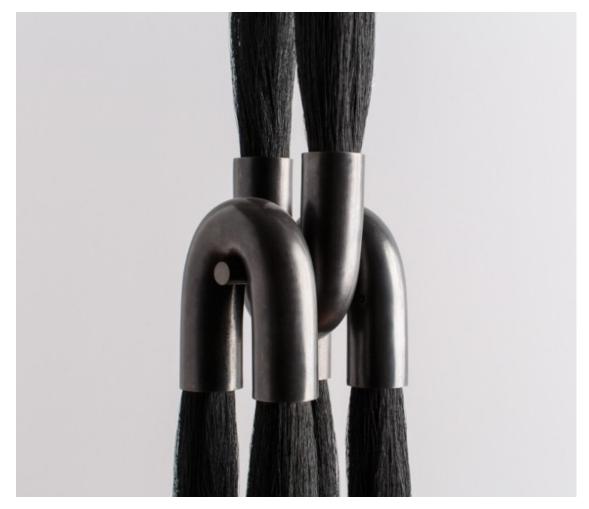

## HORSEHAIR: 4 PENDANT

### BY APPARATUS

A robust study of material that evokes the grace and strength of its equine contributor. Wefts of horsehair are combined with brass and etched glass, implying a structural, weight bearing function for the coarse hair.

#### **Material Options**

Finishes to order. Available with Palomino or Jet Horsehair. Tarnished silver available at an up charge. Customization available.