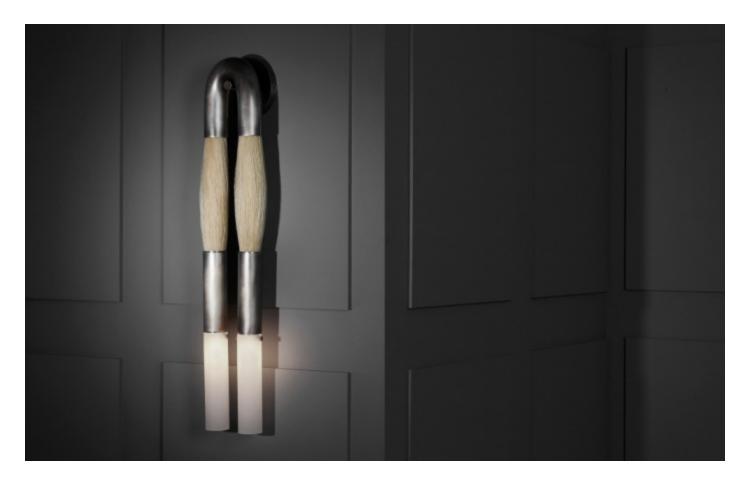

# HOLLACE CLUNY

## HORSEHAIR: 2 SCONCE

## **BY APPARATUS**

A robust study of material that evokes the grace and strength of its equine contributor. Wefts of horsehair are combined with brass and etched glass, implying a structural, weight bearing function for the coarse hair.

#### **Dimensions**

5.5" W x 3.75" D x 31" H

## **Material Options**

Finishes to order. Available with Palomino or Jet Horsehair. Tarnished Silver available at an up charge. Customization available