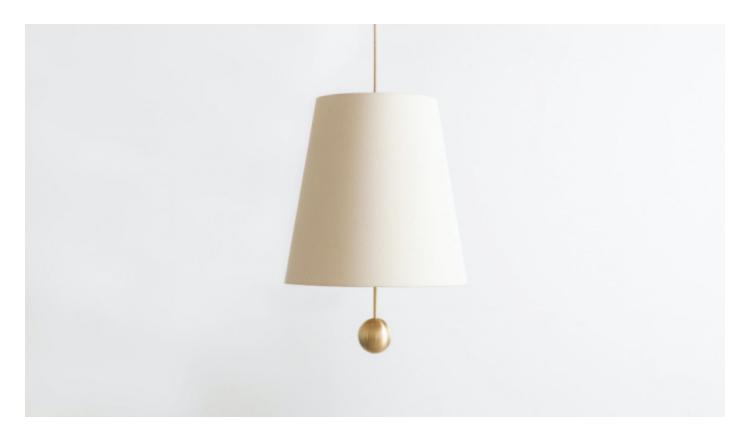

## **BY WORKSTEAD**

The HOUSE CORD PENDANT LARGE makes a bold statement via an iconic domestic form. Creating a graphic beam of light both above and below, the shade's interior and exterior is swathed in natural linen. An oversized metal ball drops beneath the fabric shade, grounding the form and reflecting light from the three bulbs above. Available in Hewn Brass and Natural Linen.

### **Dimensions**

Shade Height - 18" | Shade Top Diameter - 12" | Shade Bottom Diameter Hewn Brass - 18" | Cord Length - 10'