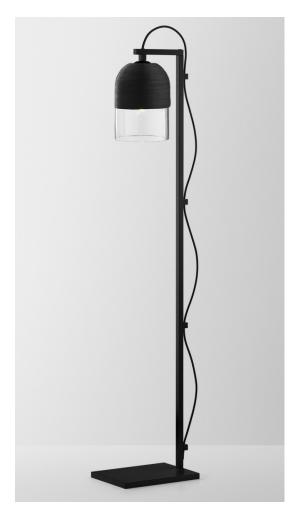

## **INDI FLOOR LAMP**

## **BY ARTICOLO STUDIOS**

Indi pairs historic craftsmanship and traditional handicrafts through the tactility of textured weaving, creating a contemporary modernism.

| Dimensions                        | Material Options                                                                                                     | Lamping |
|-----------------------------------|----------------------------------------------------------------------------------------------------------------------|---------|
| For more info, please contact us. | Fitting Finishes: Brass, Mid Bronze, Satin<br>Nickel, Black Electroplate, White Powder<br>Coat, Graphite Powder Coat |         |
|                                   | Shade Colours: Clear, Smoke                                                                                          | •       |
|                                   |                                                                                                                      | WE IGHT |
|                                   | Weave Colours: Black, NaturalSand,<br>White, Teal, Olive                                                             | 37.5 lb |
|                                   | *All weave colours available individually or in a 2/3 split combination.                                             |         |