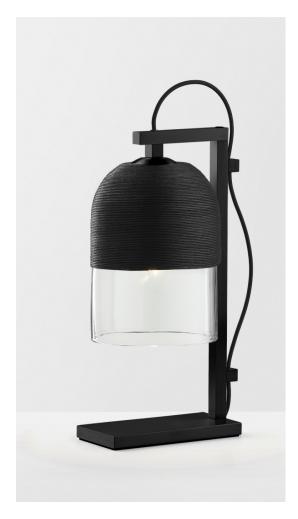

# **INDI TABLE LAMP**

### **BY ARTICOLO STUDIOS**

Indi pairs historic craftsmanship and traditional handicrafts through the tactility of textured weaving, creating a contemporary modernism.

## **Material Options**

Fitting Finishes: Brass, Mid Bronze, Satin 120V E12 4W LED Nickel, Black Electroplate, White Powder 2700K warm white Coat, Graphite Powder Coat

Shade Colours: Clear, Smoke

Weave Colours: Black, NaturalSand, White, Teal, Olive