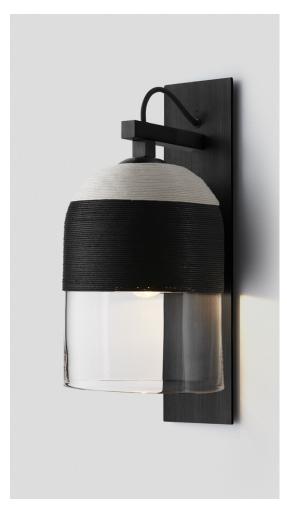

# **INDI WALL SCONCE**

#### **BY ARTICOLO STUDIOS**

Indi pairs historic craftsmanship and traditional handicrafts through the tactility of textured weaving, creating a contemporary modernism.

### **Dimensions**

10 lbs

H16.4" (H10" shade) x Ø7" (projection 7.97") mounting plate Ø4.7" to fit 4" square Jbox

### **Material Options**

Fitting Finishes: Brass, Mid Bronze, Satin 120V E12 4W LED Nickel, Black Electroplate, White Powder 2700K warm white Coat, Graphite Powder Coat

Shade Colours: Clear, Smoke Weave Colours: Black, NaturalSand,

White, Teal, Olive

\*All weave colours available individually or in a 2/3 split combination.

### Lamping

350 lumens Dimmable Lamp included

Installation

Supplied with mounting plate to fit 4.0 square Jbox