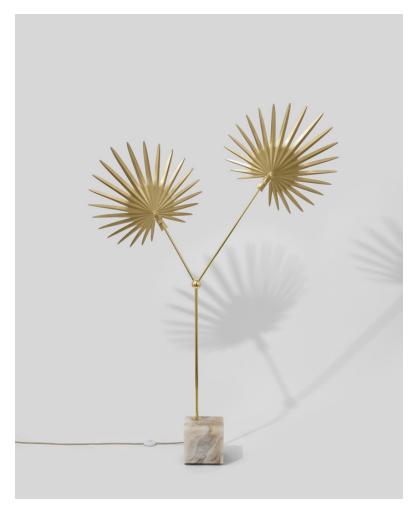

## **INEZ FLOOR LAMP**

### **BY ROSIE LI STUDIO**

Sparked by a hike in the Yucatán forest, Inez series mimics the natural architecture and structural folds of a fan palm leaf. Hand-pleated copper shades in rich patinas pair with minimal brass frames in contrasting metal finishes. Chandelier and Floor lamps balance carved alabaster counterweights.

#### **Dimensions**

Length: 49 in Width: 10 in Height: 75 in