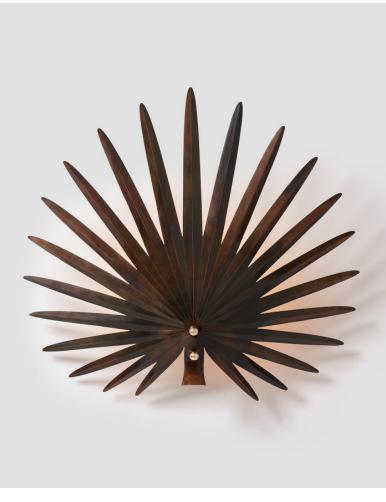

### BY <u>ROSIE LI STUDIO</u>

Sparked by a hike in the Yucatán forest, Inez series mimics the natural architecture and structural folds of a fan palm leaf. Hand-pleated copper shades in rich patinas pair with minimal brass frames in contrasting metal finishes. Chandelier and Floor lamps balance carved alabaster counterweights.