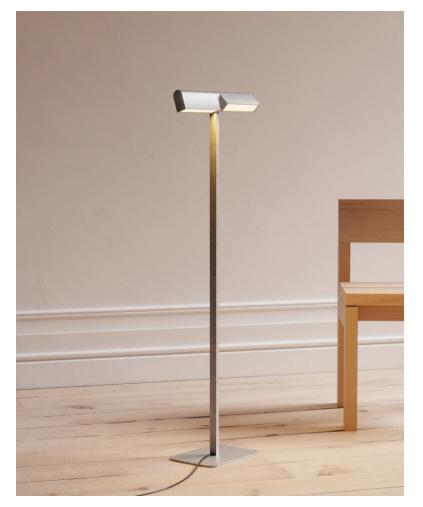

## IPOLI 08 by lambert & fils

Ipoli is a decorative multifunctional collection centered on the movement of playful swiveling heads atop a slender base. Embodying an ethos of simplicity and the creative challenge of circularity, Ipoli mixes a youthful, almost impish essence, with the timeless aesthetic of the work lamp.

Each model is equipped with a touch dimmer located at one end of the luminaire head.

#### Dimensions

44"/111cm