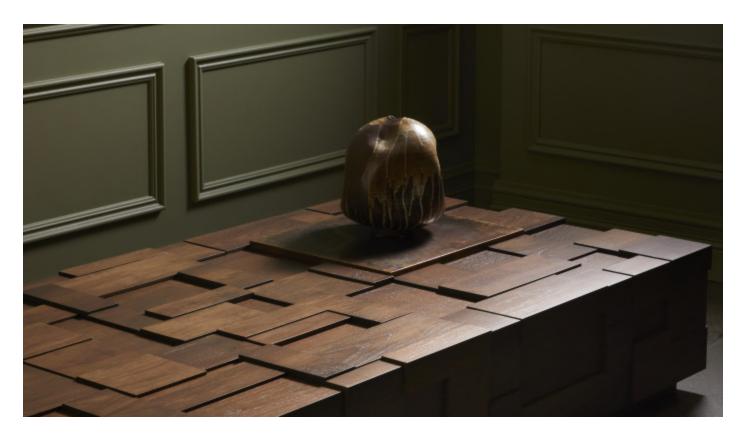

## JAMES COFFEE TABLE

### BY COLLABORATIONS: HOLLACE CLUNY

Designed by: Clarisa Llaneza

PERSONA – A Furniture Collection Inspired by the Layers of Human Nature

The PERSONA collection is a tribute to the complexity of people—their layers, personalities, and contradictions. Just as no two individuals are alike, each piece in this collection explores the depth and diversity of human character. Inspired by an era when furniture was crafted slowly, intentionally, and by hand, PERSONA embraces a philosophy of timelessness and authenticity.

Drawing from the raw honesty of brutalist architecture and the expressive clarity of Piet Mondrian, PERSONA balances structure with emotion. Some pieces speak to the bold, artistic spirit; others, to quiet introspection. The materials are chosen for their tactile and visual integrity, revealing textures and imperfections that mirror the human experience.

#### **Dimensions**

Standard Dimensions: 68"W x 37"D x 13"H Customization and additional options available

### **Material Options**

Wood Finishes: Natural walnut, smokey walnut and silver oak Unlacquered metal inlay