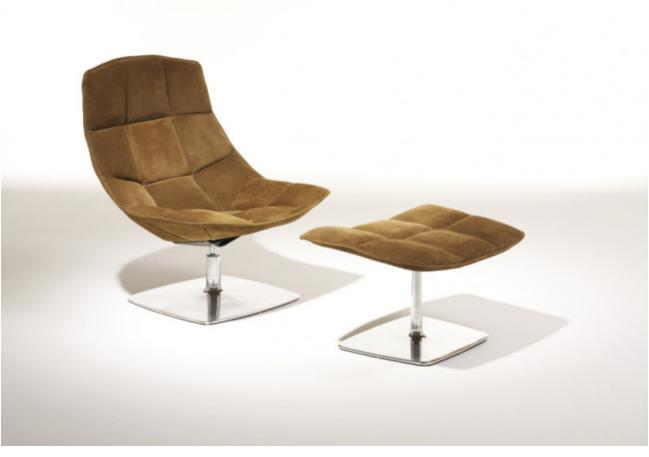

# JEHS + LAUB LOUNGE & OTTOMAN

## BY <u>KNOLL</u>

At ease in the workplace or home, the Jehs+Laub Lounge Collection presents a sleek profile and sculptural interior that is both refined and approachable. The Knoll Studio logo and signature of Markus Jehs and Jurgen Laub are located on the underside of the chair and ottoman.

### Dimensions

Pedestal Base Chair: 33.5"W x 30.5"D x 38.5"H, 15" Seat Height Wire Base Chair: 33.5"W x 30.5"D x 38.5"H, 14.5" Seat Height Ottoman: 31"W x 22.5"D x 17.5"H

### **Material Options**

Available in Pedestal or Wire Base Pedestal base: Polished aluminum finish or textured black paint finish Wire base: Polished chrome or textured black paint finish Pedestal base features 360° swivel for lounge chair, ottoman is fixed Optional return to center mechanism is also available for pedestal base that allows chair a 360° swivel movement and returns to a center position when not engaged Available in a wide range of Knoll Textiles and Spinneybeck leathers