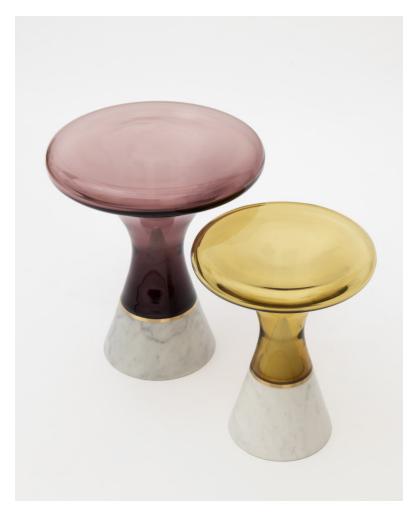

## <u>JOIN</u> by <u>sklo</u>

The Join Table pairs a circular table top of handblown glass with a Carrara marble base. The flared open bottom of the glass precisely matches the tapered conical form of the solid stone base. The marble continues up within the void of the glass top, visible through the transparent glass. A ring of solid brass protects the exposed edge of the glass while adding another layer of detail. The glass tops are produced in vibrant transparent glass colors, each telling a different color story when paired with the neutral-honed marble. Available in two sizes. All glass dimensions are approximate – handblown glass dimensions vary by nature and intent

## Dimensions

13"D, 16.5"H 17"D, 19.5"H

## **Material Options**

Glass Plum, Smoke, Olivin Metal Brass Marble Carrara