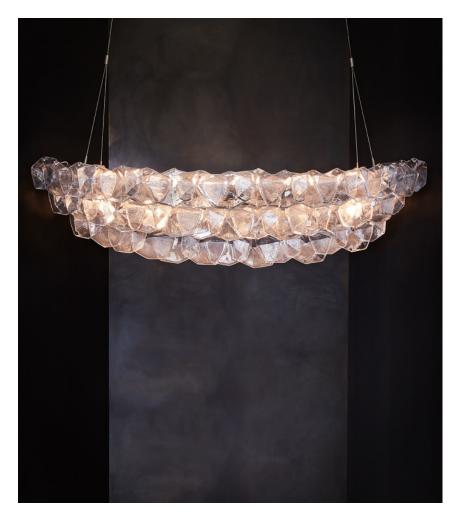

# **JULES CHANDELIER**

# **BY JOHN POMP STUDIOS**

Hand cast, sculpted glass crystal pieces suspended from a three-tiered elliptical metal frame with four point aircraft cable suspension, mounting canopy, and bottom mounted acrylic diffuser

#### **Dimensions**

57"w x 31.5"d x 20.5"h; approx. 66 pieces of glass crystal 67"w x 31.5"d x 20.5"h; approx. 78 pieces of glass crystal 77"w x 31.5"d x 20.5"h; approx. 90 pieces of glass crystal

# **Material Options**

Glass Crystal Color - clear Metal - natural metal, tarnished metal, aged blackened metal, natural brass, tarnished brass, aged blackened brass