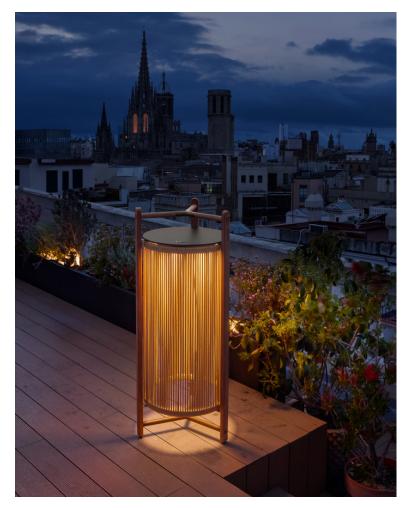

# KANDO OUTDOOR COLLECTION

Kando, a Japanese term that captures the deep emotion and satisfaction experienced in the presence of something exceptionally valuable, is the essence of our lamps. Designed with a focus on aesthetics and functionality, these lamps are created to generate a warm and comfortable atmosphere.

Our Kando lamps emit a warm, inviting light, filtered through a ribbon for indoor use or a nautical cord for outdoor use, materials that make up its shade. It is supported within a lightweight teak wood structure, which also acts as a handle for easy transport