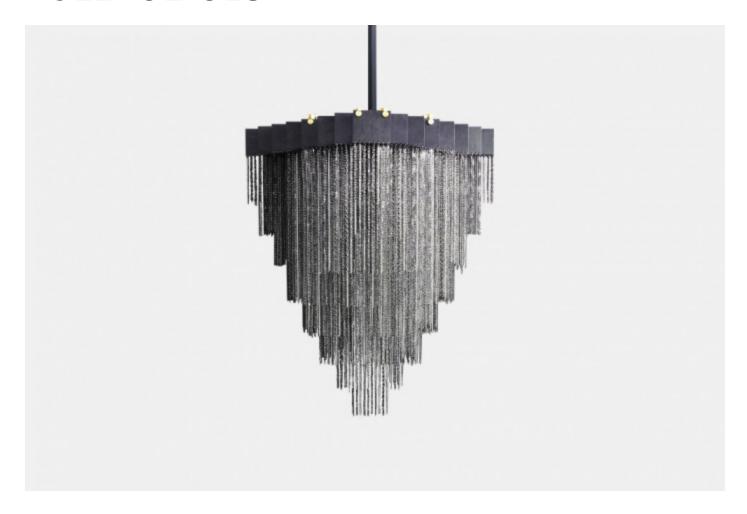

### **BY GABRIEL SCOTT**

A bold and elegant sculptural light fixture, the KELLY Chandelier holds over a half-kilometer of reflective chain to generate a staggered and diametrically exquisite geometrical form. Light glimmers throughout the chain for to create a soft glistening cloud effect. Available in black steel with black and silver chain, or entirely in brass.