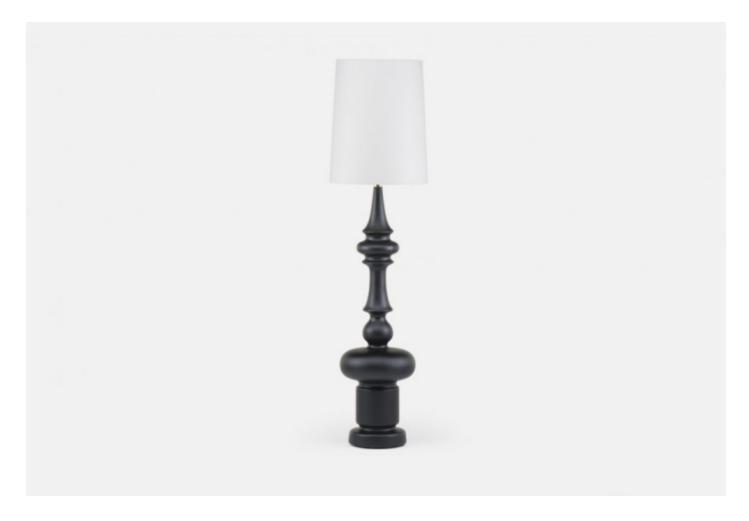

### MADE BY BY DE LA ESPADA

King is a lamp with a grand Baroque form that beautifully punctuates any space, adding glamour and whimsy.

#### **Dimensions**

D 40 × H 160 cm D 15 3/4 × H 63"

#### **Material Options**

Available in American black walnut, American white oak, or European Ash in a range of finishes; or painted HDF in a choice of our full range of colours with a satin matte or gloss finish. Click on 'Materials' in the left hand menu for further information. Lampshade colours: grey, black, or white. Lampshade measures w.40cm x h.50cm (w.15 3/4" x h.19 7/10"). Power cable with non-dimmable switch. Bulb E27 Edison screw, maximum 60W. Bulb not included.