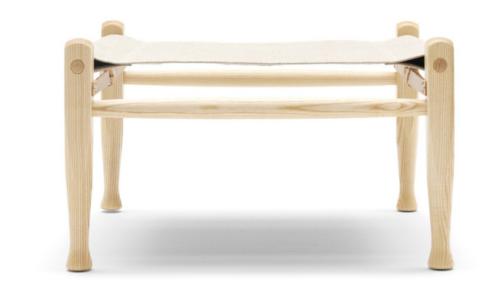

## KK47001 SAFARI OTTOMAN

## **BY CARL HANSEN & SON**

Being one of the world's first 'build-it-yourself' furniture items this foot stool is all about functionality. It can easily be assembled and disassembled without tools, making it ideal for being on the move. The Safari stool's obvious companion is the matching Safari chair made after the same simple "knock down" principle. The Safari stool is available in oil-treated light or smoked ash.

## **Material Options**

The Safari stool is made in oiltreated ash – either light or smoked. The seat is available in natural canvas (100% linen) or a selection of leather colours.