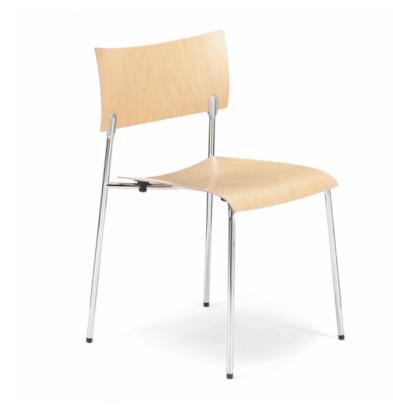

## BY KNOLL

Inspired by the sea in motion, Finnish designer Antti Kotilainen created CHIP with graceful lines and rhythmic curves suggestive of a cresting wave. The forms of the seat and back are achieved by laminating 27 separate sheets of birch, and are supported by a chrome-plated steel frame.

### Dimensions

21.5"W x 20"D x 31"H, Seat Height: 18", Arm Height 27"

### **Material Options**

Shell is constructed of melamine-covered molded birch and is available in 5 colors Optional seat pad is available in Kvadrat Divina and Gabriel Nova fabrics Backrest mounts are finished in a silver grey powder coat Frame is tubular steel coated in polished chrome finish