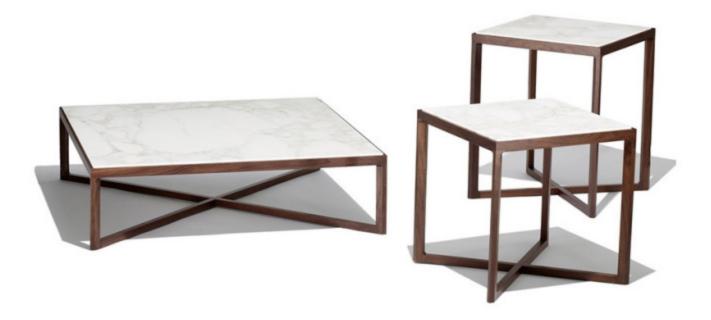

### BY <u>KNOLL</u>

Drawing inspiration from traditional designs, but asserting itself with an industrialized craft aesthetic, the Krusin Table complements the Krusin lounge and side chairs. Like the chairs, the tables leave no joint unresolved and no angle unconsidered, resulting in a subtle elegance that harmonizes with any setting.

#### Dimensions

36"W x 36"D x 10"H 36"W x 36"D x 14"H 40"W x 24"D x 14"H

#### **Material Options**

Tabletop available in glass, marble, laminate, wood veneer, Spinneybeck® Riva leather and engineered stone Frame is select American and European hardwood using dowel and mortise + tenon construction Felt glides included with all bases