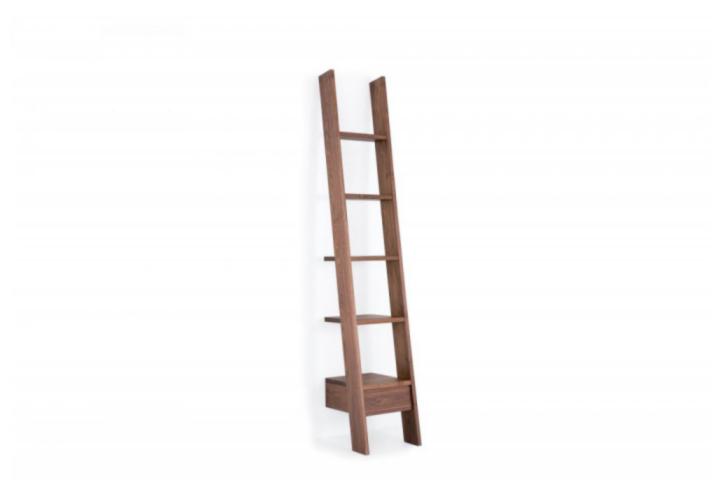

## BY <u>DE LA ESPADA</u>

Ladder Bookcase offers generous storage with a relatively small footprint. Steps of varied depth meet the wall when placed at an angle. This statement piece is highly functional, and suitable for a variety of environments.

### Dimensions

217M W45 × D44 × H205 cm W17 5/7 × D17 1/3 × H80 5/7 " 217L W45 × D50 × H247.5 cm W17 5/7 × D19 2/3 × H97 3/7 "