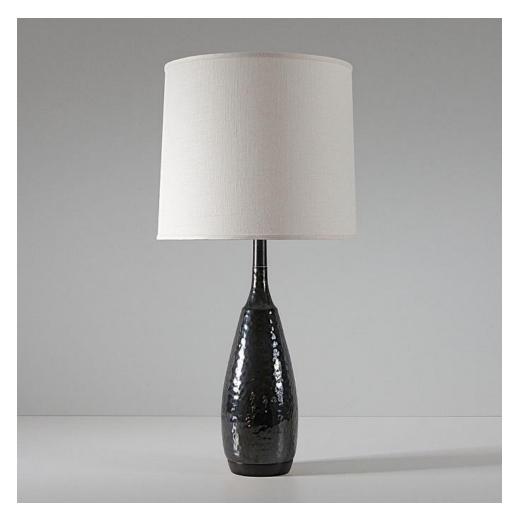

## LANCASTER TABLE LAMP

## **BY STONE & SAWYER**

Handcrafted stoneware table lamp with a choice of glazed, metal and wood finishes.

### **Material Options**

Handcrafted stoneware lamp body available in Fossil Gray, Pigeon, White Quartz, Charcoal, Anthracite, and Obsidian. Our Carved and Bouclé in Anthracite are hand carved and specially formed prior to glazing. The Lancaster table lamp is available in Walnut, ebonized Walnut, or White Oak along with hand finished blackened brass or satin brass hardware. Lampshades are 100% natural linen in cream or natural.