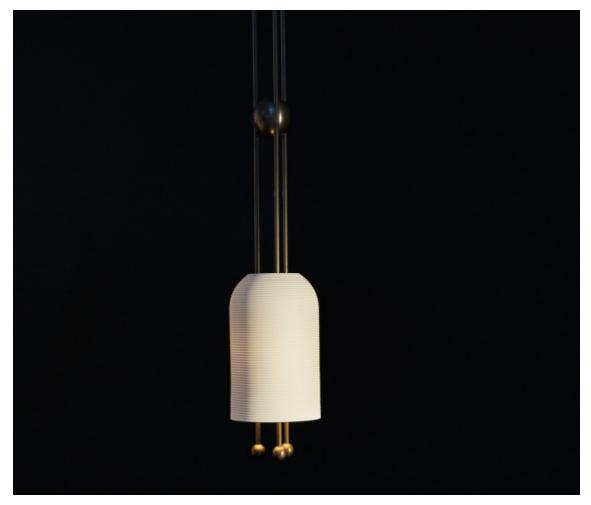

### BY APPARATUS STUDIO

The slip-cast porcelain forms of the Lantern Series float along a rigid brass structure. Their glow is punctuated by finely incised fluting, connecting the most essential element of historical lanterns–light passing through a delicate protective form. Repeating spheres act as a counterpoint to the sizeable shades.