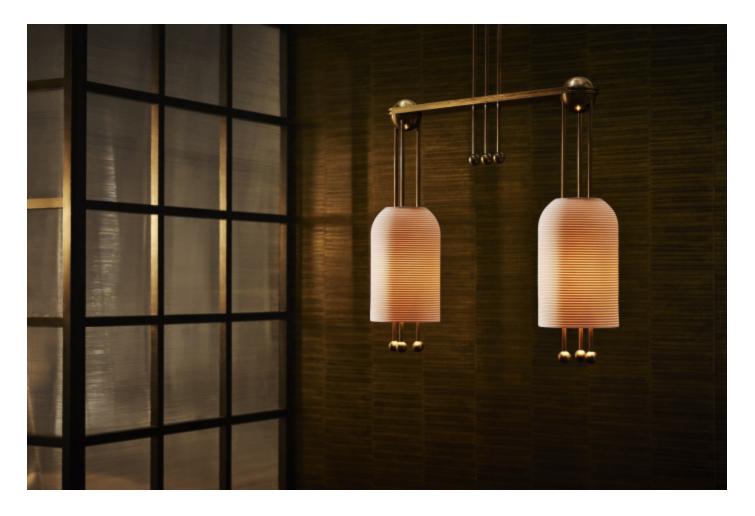

## **BY APPARATUS**

The slip-cast porcelain forms of the Lantern Series float along a rigid brass structure. Their glow is punctuated by finely incised fluting, connecting the most essential element of historical lanterns—light passing through a delicate protective form. Repeating spheres act as a counterpoint to the sizeable shades.