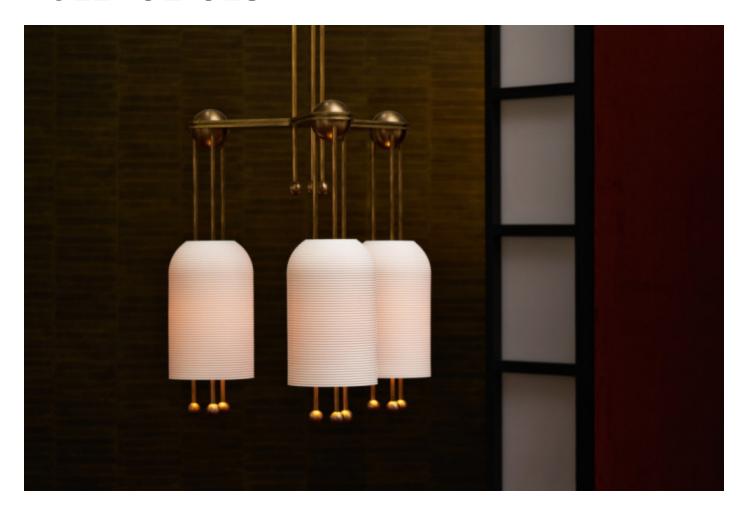

## **LANTERN 3 PENDANT**

## **BY APPARATUS**

THE SLIP-CAST PORCELAIN FORMS OF THE LANTERN SERIES FLOAT ALONG A RIGID BRASS STRUCTURE. THEIR GLOW IS PUNCTUATED BY FINELY INCISED FLUTING, CONNECTING TO THE MOST ESSENTIAL ELEMENT OF HISTORICAL LANTERNS - LIGHT PASSING THROUGH A DELICATE PROTECTIVE FORM. REPEATING SPHERES ACT AS A COUNTERPOINT TO THE SIZEABLE SHADES.

#### **Dimensions**

32"W. Height to Order.

### **Material Options**

Porcelain Slip Cast Shades. Choose from a selection of hand finished metals.