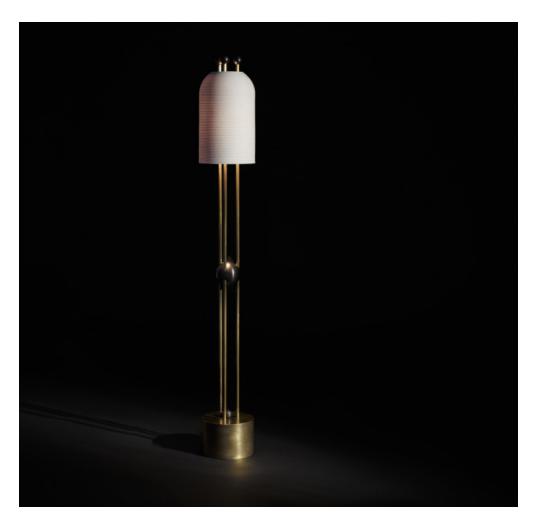

## **BY APPARATUS**

The slip-cast porcelain forms of the Lantern Series float along a rigid brass structure. Their glow is punctuated by finely incised fluting, connecting the most essential element of historical lanterns—light passing through a delicate protective form. Repeating spheres act as a counterpoint to the sizeable shades.

#### **Dimensions**

66.5" H, Ø 9"