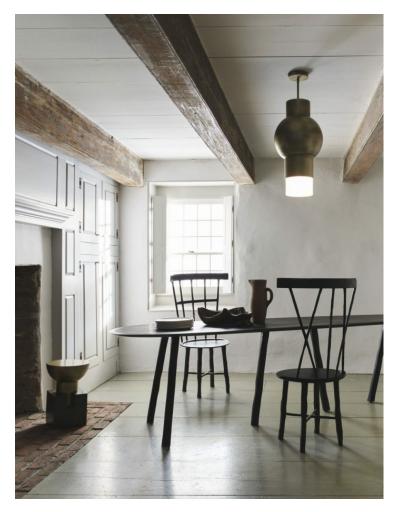

### **BY ANNA KARLIN**

The Lantern Pendant presents a finely balanced form with a hand-finished antique brass patina accompanied by a frosted glass diffuser. The Lantern Pendant provides a warm glow and a unique moment of interest wherever it is placed.