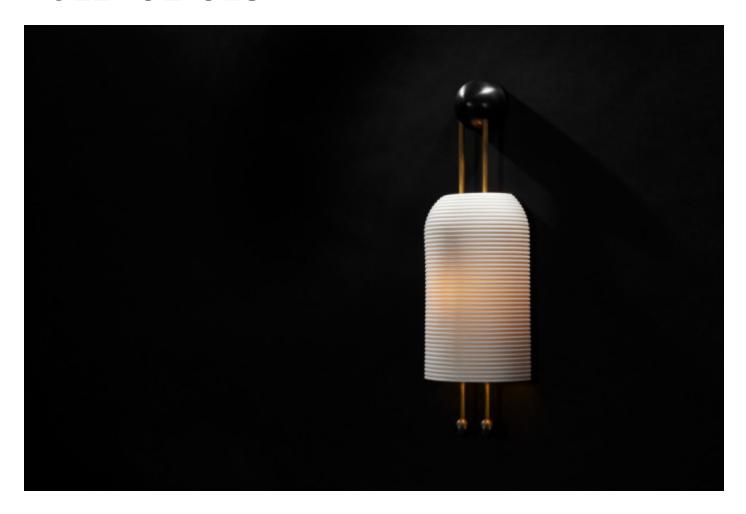

## **BY APPARATUS**

The slip-cast porcelain forms of the Lantern Series float along a rigid brass structure. Their glow is punctuated by finely incised fluting, connecting the most essential element of historical lanterns—light passing through a delicate protective form. Repeating spheres act as a counterpoint to the sizeable shades.

#### **Dimensions**

21.5"H, 6.5" W, 4" D