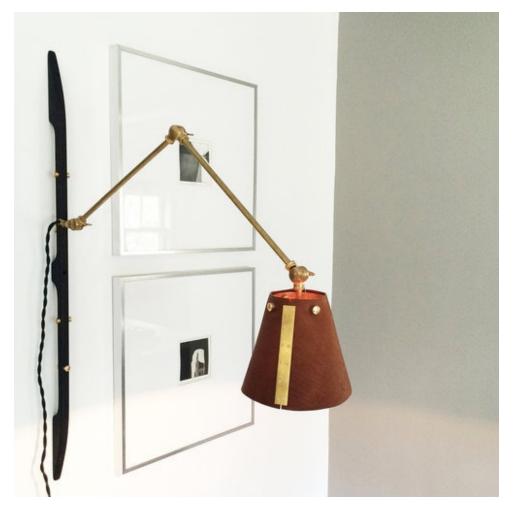

## L'ARC SCONCE

### **BY MATERIA DESIGNS**

The L'Arc sconce was designed with maximum configurability in mind. The brass arms perch on a wooden armature and can be installed horizontally or vertically on a wall, or overhead on the ceiling. The 48" L'Arc Sconce can be ordered with a single or double lamp fixture.