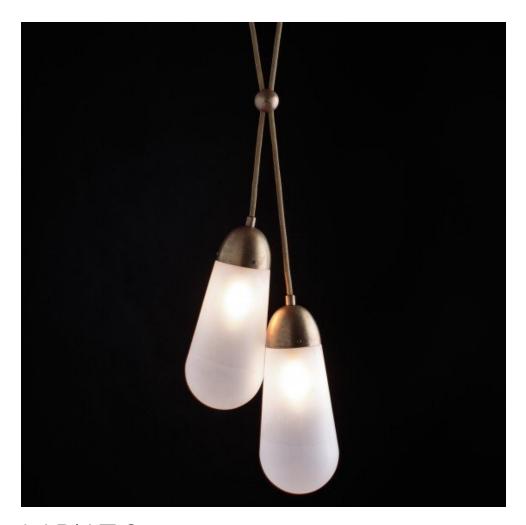

# LARIAT 2

### **MADE BY BY APPARATUS STUDIO**

Etched glass teardrops hang from woven brass mesh, and can be interwoven with solid brass "knot-clamps" reminiscent of forms found in jewelry. Taut lines are weighted by elongated orbs, addressing an intersection of geometry and gravity.