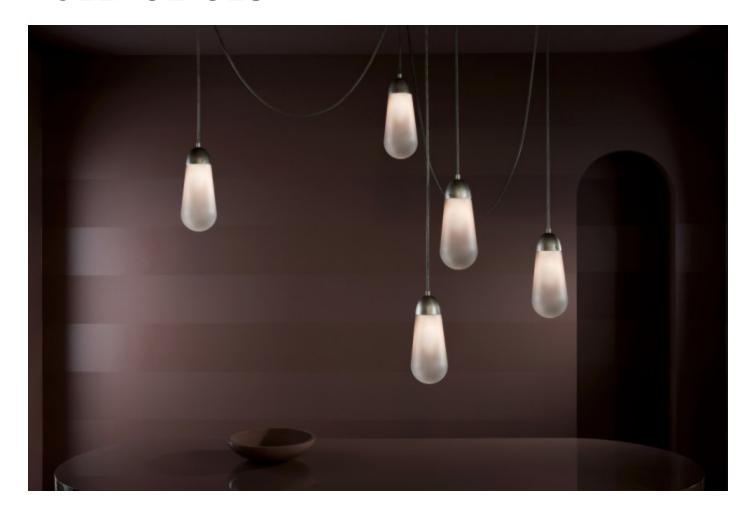

### **BY APPARATUS**

REMINISCENT OF FORMS FOUND IN JEWELRY, ETCHED GLASS TEARDROPS HANG FROM FINELY WOVEN BRASS MESH. TAUT LINES AND GRACEFUL SWAGS ARE WEIGHTED BY ELONGATED ORBS, ADDRESSING AN INTERSECTION OF GEOMETRY AND GRAVITY. CUSTOM INSTALLATIONS ARE DESIGNED BASED ON DESIRED DIMENSIONS AND NUMBER OF PENDANTS. SCONCES AND INSTALLATIONS ARE AVAILABLE WITH LARGE PENDANT OR SMALL PENDANT.