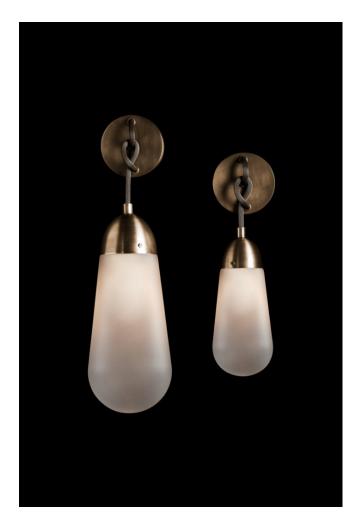

### **BY APPARATUS**

Etched glass teardrops hang from woven brass mesh, and can be interwoven with solid brass "knot-clamps" reminiscent of forms found in jewelry. Taut lines are weighted by elongated orbs, addressing an intersection of geometry and gravity.

#### **Dimensions**

Small: 4.75" W x 4.75" D x 18"H Large:6.5" W x 6.5" D x 23" H