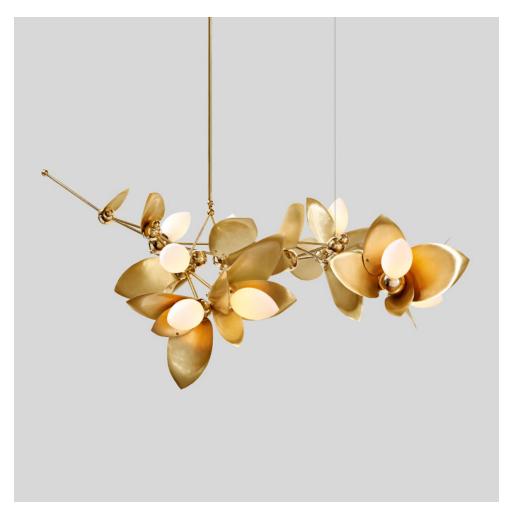

# LAUREL BLOSSOM CHANDELIER COLLECTION

### **BY ROSIE LI STUDIO**

Stemming from ancient Greek jewelry and trips to the Met, Laurel pairs oval leaves with delicate branching frame. Each hammered brass leaf is informed by symmetry and shaped by hand to closely layer around oblong milk glass buds. Laurel leaves follow a gentle spiral twist to convey new growth springing forth.