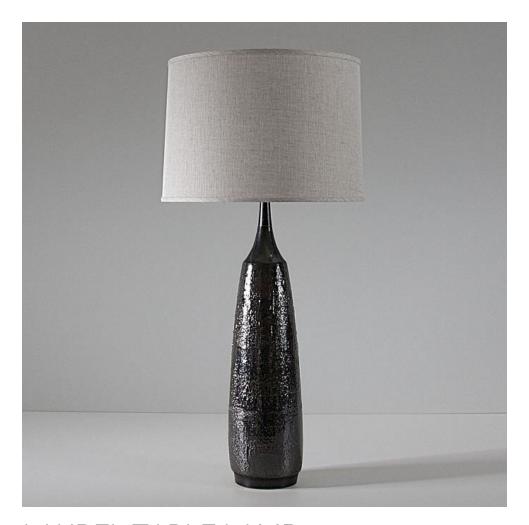

# LAUREL TABLE LAMP

## **BY STONE & SAWYER**

Handcrafted stoneware table lamp with a choice of glazed, metal and wood finishes.

#### **Dimensions**

Lamp - 34"H x 6"W (Height is to top of Finial once Harp is assembled to lamp) Shade - 15" x 16" x 11"

## **Material Options**

Handcrafted stoneware lamp body available in Fossil Gray, Pigeon, White Quartz, Charcoal, Anthracite, and Obsidian. Our Carved and Bouclé in Anthracite are hand carved and specially formed prior to glazing. The Lancaster table lamp is available in Walnut, ebonized Walnut, or White Oak along with hand finished blackened brass or satin brass hardware. Lampshades are 100% natural linen in cream or natural.