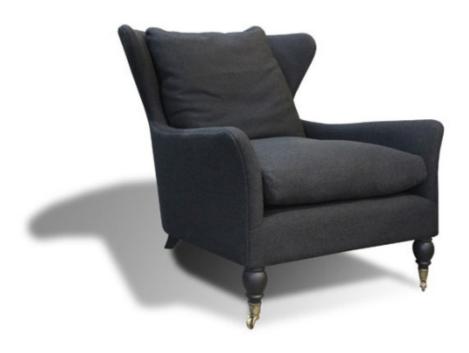

## **BY PEREZ**

The Lauren collection is a versatile example of the wing chair form, available in a selection of sizes. It is sculpted with a low profile and clean lines. A curved back embraces the body gently and a generous seat provides a sense of luxury. The scale carries wonderful presence well suited for a great room setting. Lauren collection provides a full range of products; 2 seater sofa, 3 seater sofa, long chair, lounge chair and ottoman.

## **Dimensions**

Chair: 30" W x 40" D x 34" H x 17" SH 1.5 Chair: 46" W x 40" D x 34" H x 17" SH Apartment: 76" W x 40" D x 34" H x 17" SH Sofa: 92" W x 40" D x 34" H x 17" SH Long chair: 30" W x 68" D x 34" H x 17" SH Ottoman: 38" W x 20" D x 17" H

## **Material Options**

Leg finish: Walnut or black Casters on front legs only Feather or synthetic cushions Available in a wide range of fabric and leather