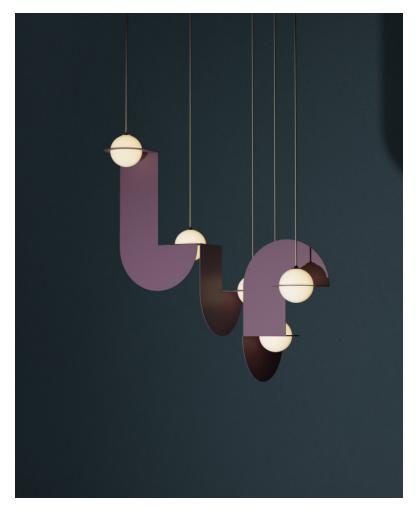

### **BY LAMBERT & FILS**

This Laurent variation is poetic simplicity at its best. Inspired by the House of Cards game created by Charles and Ray Eames, its composition is meant to appear playful, like modules piled on top of each other in happenstance. Reminiscent of a children's mobile, it adds depth and movement to the original nomenclature of the Laurent, thus unfolding its full potential.

#### **Material Options**

Poppy Aubergine

powder coated aluminium frame and canopy brass globe holder handblown opaline glass globe polyester cord