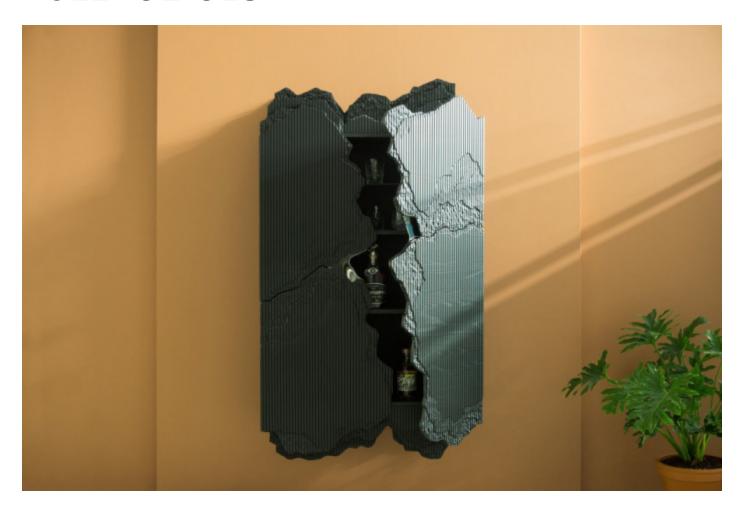

## **BY SIMON JOHNS**

Ledge Dry Bar is a floating wall-mounted sculptural dry bar. Made of carved solid ash, it's surface recalls the textures of crumbling cliffs around the studio. It's interior has two solid wood surfaces for a collection of bottles and an adjustable smoked glass shelf for glassware. The back of the interior is covered in a matte black leather. Definitely the most ambitious piece in the Ledge Collection.