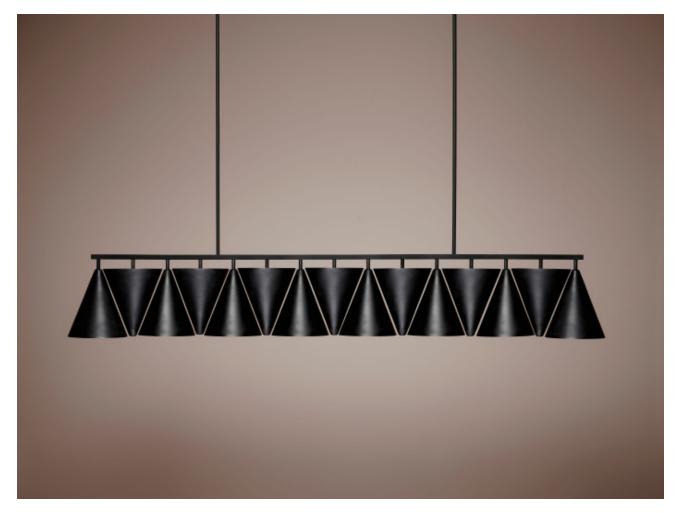

## **LEGATO LINEAR**

## **BY MATTERMADE**

Designed by Luca Nichetto. Legato, a musical reference indicating a smooth and unbroken connection of notes, is a modular system of lights that follows this same principle. Legato is available in both vertical and horizontal configurations. The linear fixture consists of side-by-side up-facing and down-facing cones and provides both soft reflected light from the ceiling and direct illumination, making it an excellent choice in dining rooms and over countertops.

#### **Dimensions**

L 60" x W 6.25" x H 7.9" L 152.4 cm x W 15.9 cm x H 20 cm 36" drops provided. Drops longer than 36" will incur a fee