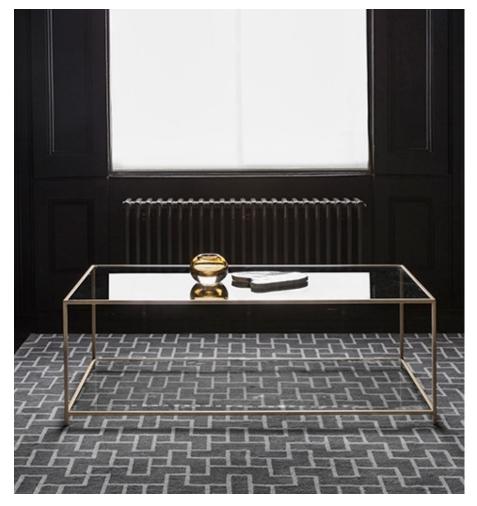

# LEXINGTON COFFEE TABLE

### **BY TOM FAULKNER**

Similar to our Madison and Siena design but with a thinner bar, Lexington is simple and elegant. Lexington can easily be tailor-made to your own measurements and finished in a selection of our specialist or standard finishes, which can then be combined with glass or antiqued mirror glass. It is available as a rectangular, round, oval or round shape. Lexington is part of our hugely popular Avenues collection.