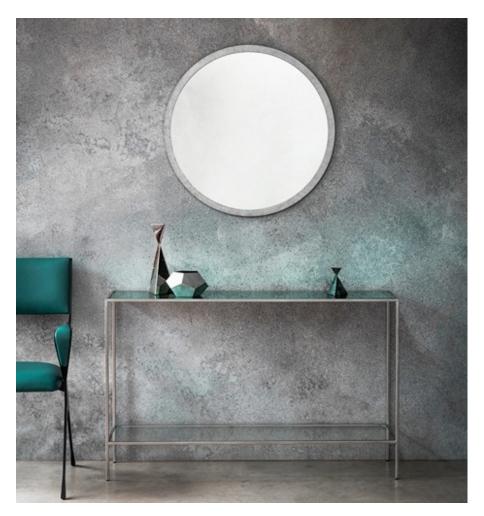

#### **BY TOM FAULKNER**

The Lexington console table is smart, elegant and practical. And it is endlessly versatile – it is available in all of our specialist and standard finishes which can be combined with a glass or antiqued mirror top. It available in standard sizes, but can easily be tailor made to your own measurements. Lexington is is part of our hugely popular Avenues collection.