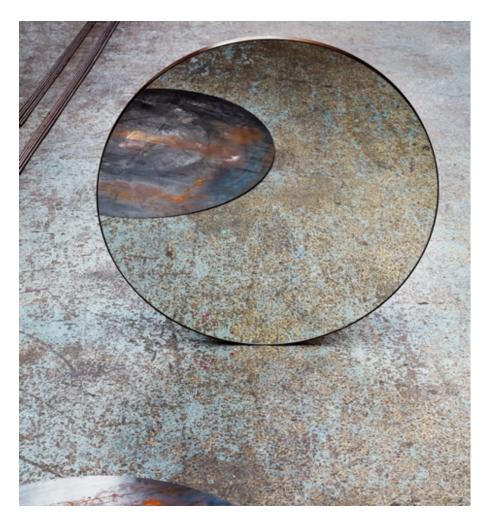

## LEXINGTON MIRROR

### **BY TOM FAULKNER**

Lexington is an elegant mirror which fits easily with any interior. It can be tailor made to your own measurements and finished in a selection of our specialist or standard finishes, which can then be combined with standard or antiqued mirror. It is also available as a square or rectangular. Lexington is part of our hugely popular Avenues collection.