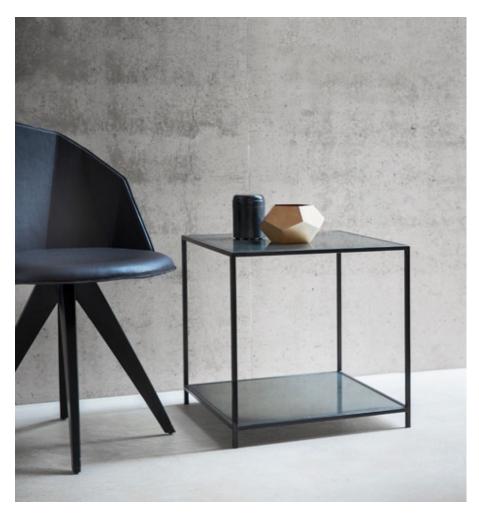

# LEXINGTON SQUARE SIDE TABLE

### **BY TOM FAULKNER**

Similar to our Madison and Siena design but with a thinner bar, Lexington is simple and elegant. It can easily be tailor made to your own measurements and finished in any of our specialist or standard finishes, which can then be combined with clear glass or antiqued mirror glass. It is also available as a square table. Lexington is part of our hugely popular Avenues collection.