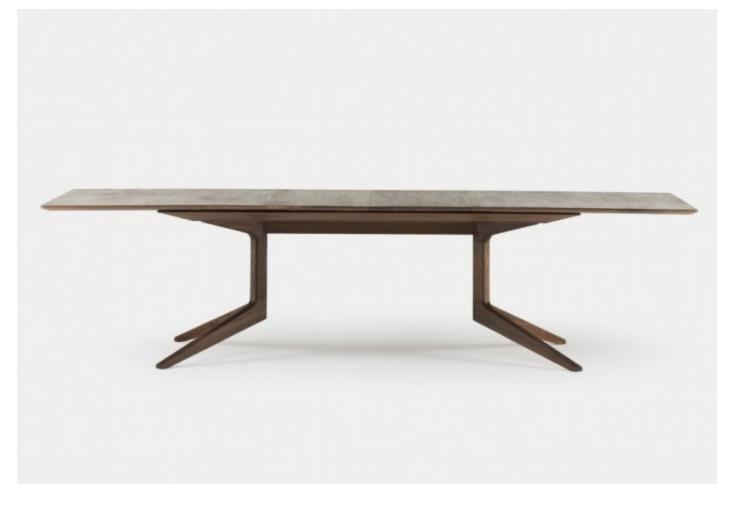

## BY <u>DE LA ESPADA</u>

Designed by Matthew Hilton. This innovative dining table extends with ease and elegance, offering three possible lengths. When fully extended, this table can seat 12 to 14 people. The tabletop is made from engineered solid wood, a clever use of premium timber providing greater stability in this demanding application. Set upon sculptural legs, the tabletop opens effortlessly and holds the two leaves when not in use.

### Dimensions

L 78.75" x W 39.4" x H 29.1" Length when extended: 96.4" / 114.2"