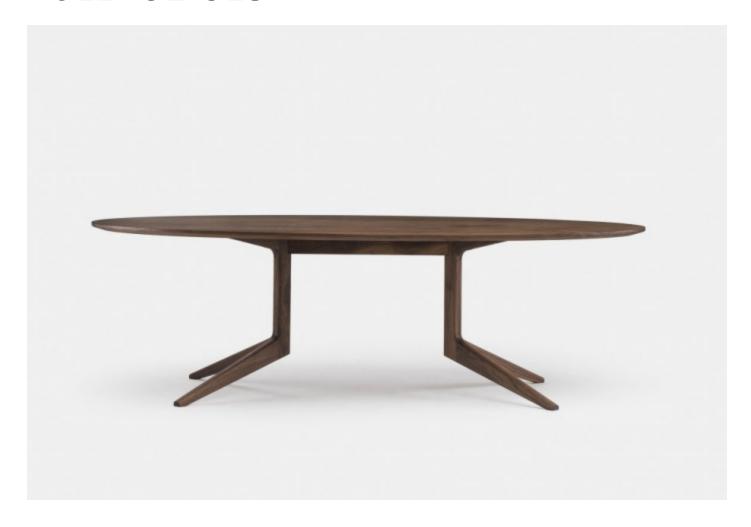

### BY DE LA ESPADA

Designed by Matthew Hilton. This sculptural table makes clever use of solid wood to achieve the desired form. The tabletop is made from engineered solid wood, a clever use of premium timber that makes the complex shape structurally and aesthetically sound.