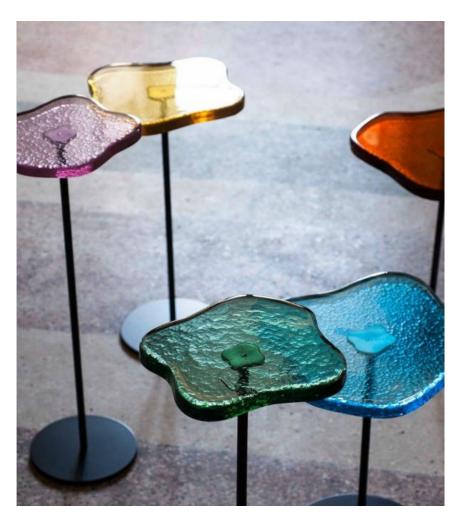

# LILY COCKTAIL TABLE WITH GLASS TOP

### **BY TOM FAULKNER**

Inspired by tall lily pads these Lily cocktail tables are the perfect addition to any room. Made with wonderful and eye-catching coloured glass which has been hand cast in Venice using the Murano technique. These jewel like cocktail tables work perfectly as a cluster or on their own.