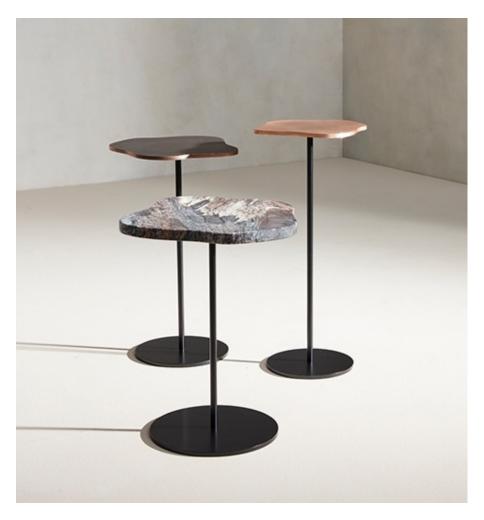

### **BY TOM FAULKNER**

The Lily cocktail table is a wonderful mix of playfulness and elegance. The organically shaped tops, inspired by lily pads are cut from marble, bronze, concrete with bronze or steel and sit on long, elegant stems. The steel is gently patinated, or blackened and the bronze is hand-polished or brushed. Stand-alone or grouped together the Lily is unique, quirky, and a useful addition to any room.

#### **Dimensions**

Height:60 / 23.50 Diameter:23 / 9.00 Height:50 / 19.75 Diameter:28 / 11.00 Height:40 / 15.75 Diameter:33 / 13.00

### **Material Options**

Materials: Base: Steel finished in Anthracite. Top: Marble,

Bronze or Steel

Finishes: Bronze top: hand polished, aged or dull polished,

Steel top: blackened steel