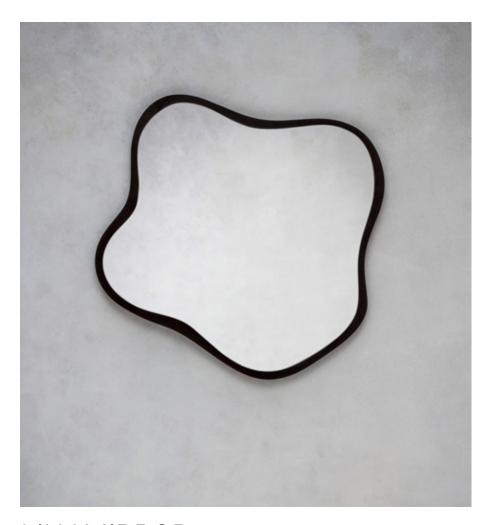

## **LILY MIRROR**

### **BY TOM FAULKNER**

Lily is a playful yet elegant mirror. The organic shaped frame, inspired by lily pads can be made from either steel or bronze and combined with either standard or hand antiqued mirror glass. Like the Lily tables the mirrors work well on their own or as a group -the Lily is unique, quirky, and a useful addition to any room. Lily is available in five different sizes.