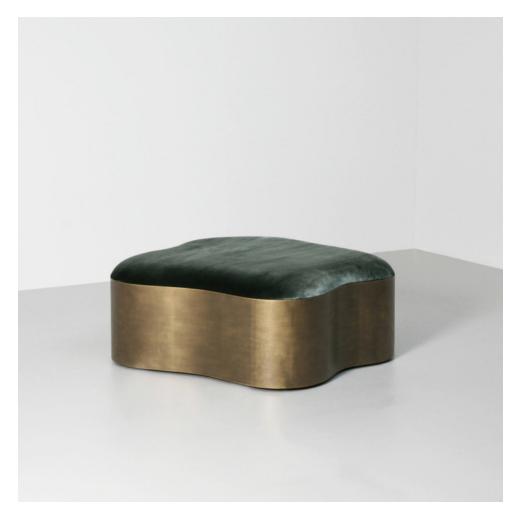

### **BY TOM FAULKNER**

The Lily Ottoman Coffee Table is a contemporary ottoman-style coffee table, made with undulating sides and a fully upholstered cushioned top. This luxurious modern Ottoman can be made in any of our standard or specialist finishes, and the top can be upholstered in either a leather or fabric of your choice.

### **Material Options**

Materials: Base: Steel Top: Fabric - COM/COL

Finishes: Steel: Standard & specialist finishes